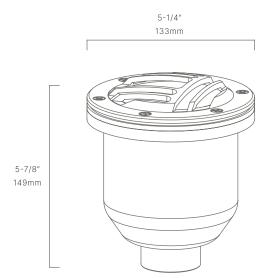

#### CONFIGURATOR:

| FIXTURE DIMENSIONS | D5-1/4" x H5-7/8"                  |
|--------------------|------------------------------------|
| LIGHT SOURCE       | Included LED Module                |
| COLOR TEMPERATURES | 2700K, 3000K                       |
| WATTAGES           | 9W                                 |
| CRI (RA)           | 80 CRI                             |
| VOLTAGE            | 12V                                |
| DELIVERED LUMENS   | 527Im (3000K)                      |
| DIMMABLE           | Yes, Dim to <10% via Transformer   |
| DRIVER             | Yes, 12V Integral Constant Current |
| TRANSFORMER        | 12V AC/DC (Supplied by others)     |
| MOUNT              | Included Copper Housing            |
| ACCESSORIES        | Yes, Not Included                  |
| OPTICS             | Yes, Included 20°, 40° & 60°       |
| FINISH             | Included Natural Brass             |
| MATERIAL           | Brass & Copper                     |
| WIRE LENGTH        | 24"                                |
| LOCATION           | Interior & Exterior Wet            |
| CERTIFICATIONS     | UL, IP66, IP67, IC, Drive Over     |