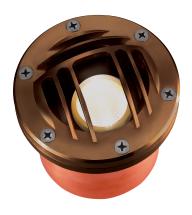

#### IGR550605

The Lighthaus is a high-output, low-energy LED ingrade well light that features unmatched aiming ability. The quality of materials, and workmanship of this device are impressive, as is the performance.

- Field serviceable & interchangeable LED module
- •Cree LED™ XLAMP® High Intensity (XP-L)
- •Patented optic U.S. 10,655,799
- •Ideal for driveways, hardscape, and wall-washing

#### CONFIGURATOR:

| FIXTURE DIMENSIONS | D5-1/4" x H5-7/8"                  |
|--------------------|------------------------------------|
| LIGHT SOURCE       | Included LED Module                |
| COLOR TEMPERATURES | 2700K, 3000K                       |
| WATTAGES           | 9W                                 |
| CRI (RA)           | 80 CRI                             |
| VOLTAGE            | 12V                                |
| DELIVERED LUMENS   | 527Im (3000K)                      |
| DIMMABLE           | Yes, Dim to <10% via Transformer   |
| DRIVER             | Yes, 12V Integral Constant Current |
| TRANSFORMER        | 12V AC/DC (Supplied by others)     |
| MOUNT              | Included Copper Housing            |
| ACCESSORIES        | Yes, Not Included                  |
| OPTICS             | Yes, Included 20°, 40° & 60°       |
| FINISH             | Included Natural Brass             |
| MATERIAL           | Brass & Copper                     |
| WIRE LENGTH        | 24"                                |
| LOCATION           | Interior & Exterior Wet            |
| CERTIFICATIONS     | UL, IP66, IP67, IC, Drive Over     |