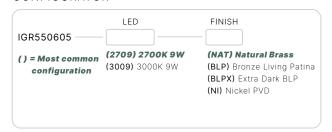

#### IGR550605

The Lighthaus is a high-output, low-energy LED ingrade well light that features unmatched aiming ability. The quality of materials, and workmanship of this device are impressive, as is the performance.

#### CONFIGURATOR:

| FIXTURE DIMENSIONS | D5-1/4" x H5-7/8"                  |
|--------------------|------------------------------------|
| LIGHT SOURCE       | Included LED Module                |
| COLOR TEMPERATURES | 2700K, 3000K                       |
| WATTAGES           | 9W                                 |
| CRI (RA)           | 80 CRI                             |
| VOLTAGE            | 12V                                |
| DELIVERED LUMENS   | 527Im (3000K)                      |
| DIMMABLE           | Yes, Dim to <10% via Transformer   |
| DRIVER             | Yes, 12V Integral Constant Current |
| TRANSFORMER        | 12V AC/DC (Supplied by others)     |
| MOUNT              | Included Copper Housing            |
| ACCESSORIES        | Yes, Not Included                  |
| OPTICS             | Yes, Included 20°, 40° & 60°       |
| FINISH             | Included Natural Brass             |
| MATERIAL           | Brass & Copper                     |
| WIRE LENGTH        | 24"                                |
| LOCATION           | Interior & Exterior Wet            |
| CERTIFICATIONS     | UL, IP66, IP67, IC, Drive Over     |

#### AVAILABLE FINISHES:

NAT

Natural Brass

Patina

BLPX Bronze Living Extra Dark Bronze Living Patina

NI Nickel PVD

P. 760.931.2910

O. 2742 Loker Ave. W Carlsbad CA 92010